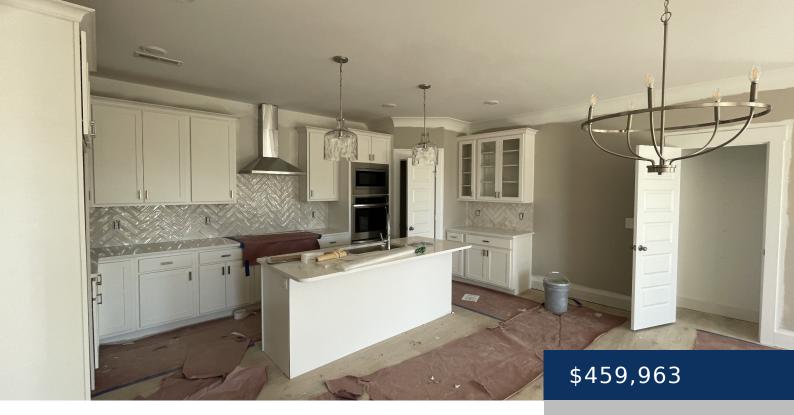

## 2007 HORSESHOE CIR LOT 226, GALLATIN, TN, US, 37066

https://thecottagerealty.com

The Paddock Front entry villas! Only a limited amount of these lots available! Grab one while you can! This home features 3 bed and 3 bath. 2 car garage. Tankless hot water heater. Painted kitchen cabinets with upgraded counters. Cook up a storm in the gourmet kitchen that features double ovens, 42" upper cabinets, electric [...]