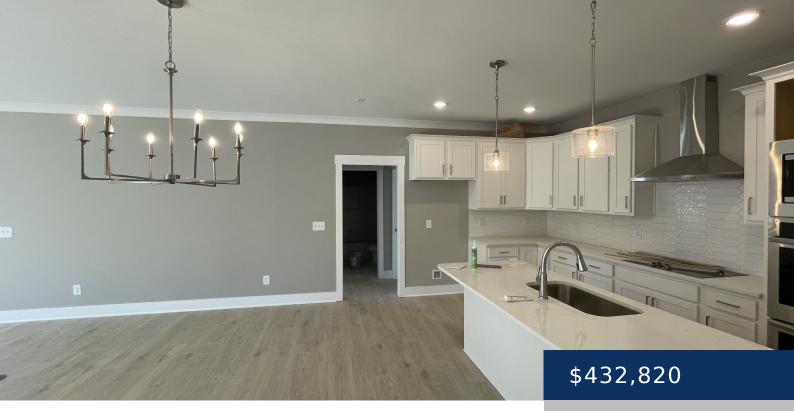

## 2003 HORSESHOE CIR LOT 228, GALLATIN, TN, US, 37066

https://thecottagerealty.com

The Paddock Front entry villas! The Harlow floorplan, 2 bed 2 bath home, 2 car garage. Limited lots available. Open floorplan where kitchen looks into the family room and dining room. Hosting will be a breeze! ready by Thanksgiving! Lawncare and irrigation maintained by the HOA.

## **Rooms**

| Room type   | Dimensions |
|-------------|------------|
| Bedroom 1   | 17x15      |
| Bedroom 2   | 12x11      |
| Dining Room | 19x9       |
| Kitchen     | 19x9       |
| Living Room | 19×11      |

**Amenities:** Dishwasher, Disposal, Microwave **Features:** Ceiling Fan(s), Pantry