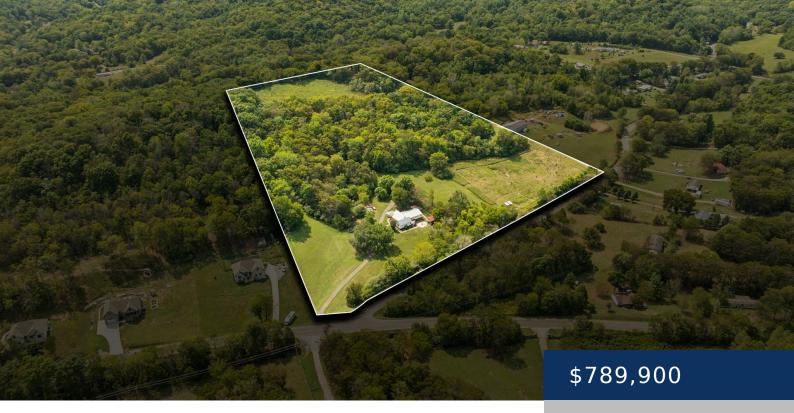

## 1998 SOUTHPORT RD, CULLEOKA, TN, US, 38451

https://thecottagerealty.com

17 acres & a beautiful home with several room options to suit what your family needs! Vaulted ceilings in the bright, spacious living room providing easy access to the covered back patio. Trey ceiling in the primary bedroom boasting a beautifully renovated en suite with tile shower and free standing tub. Enjoy your own space [...]