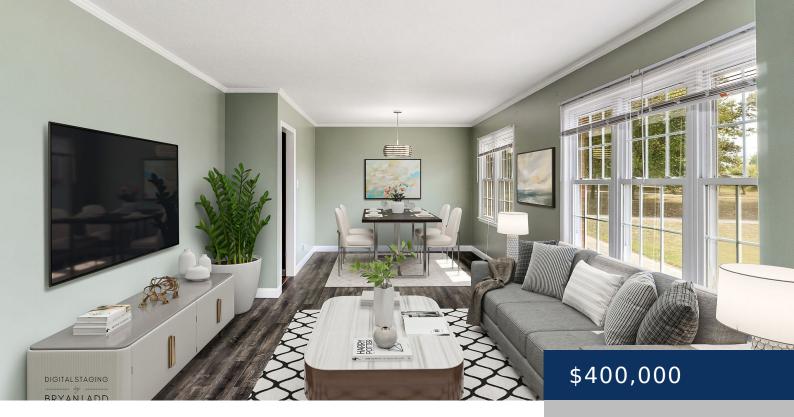

## 1979 COOKEVILLE HWY, SMITHVILLE, TN, US, 37166

https://thecottagerealty.com

Charming Farmhouse on 2.15 Acres with Horse Barn! Discover this beautiful all-brick home set on 2.15 acres of land, featuring a stunning horse barn and a fenced area perfect for horses. This property offers 3 large bedrooms and 1.5 baths, maintaining its original farmhouse charm with a brick exterior. Enjoy your mornings on the amazing [...]

## Rooms

|             | Room type |       | Dimensions |
|-------------|-----------|-------|------------|
| Bedroom 1   |           | 13x11 |            |
| Bedroom 2   |           | 13x11 |            |
| Bedroom 3   |           | 13x10 |            |
| Den         |           | 16x14 |            |
| Dining Room |           | 23x23 |            |
| Kitchen     |           | 16x14 |            |
| Living Room |           | 23x12 |            |