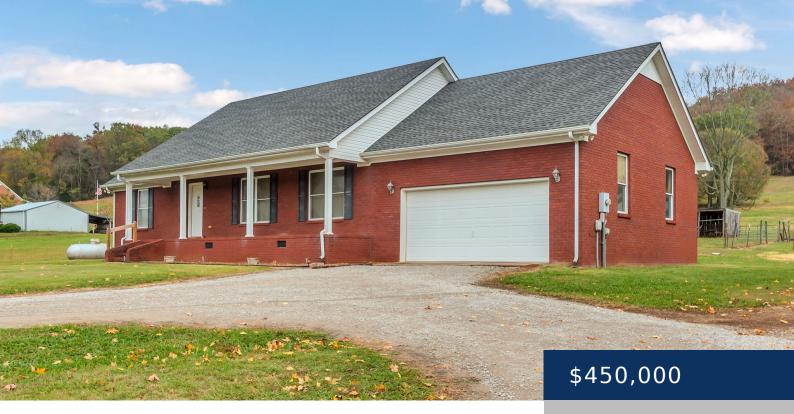

## 1965 MOORESVILLE PIKE, CULLEOKA, TN, US, 38451

https://thecottagerealty.com

Brick Home, shop, and 1.56 acres! This all brick home has three bedrooms, two full bathrooms, living room, kitchen, laundry room and 2 car attached garage. Shop has concrete floor and electricity! The lot is nice and level with fenced garden spot and pecan trees! You cannot beat this location! Just minutes to Columbia and [...]

## **Building Details**

**ParkingTotal:** 2

**Heating:** Central

**Exterior material:** Brick

**NewConstructionYN: No** 

**Basement:** Crawl Space

Parking: Attached - Front