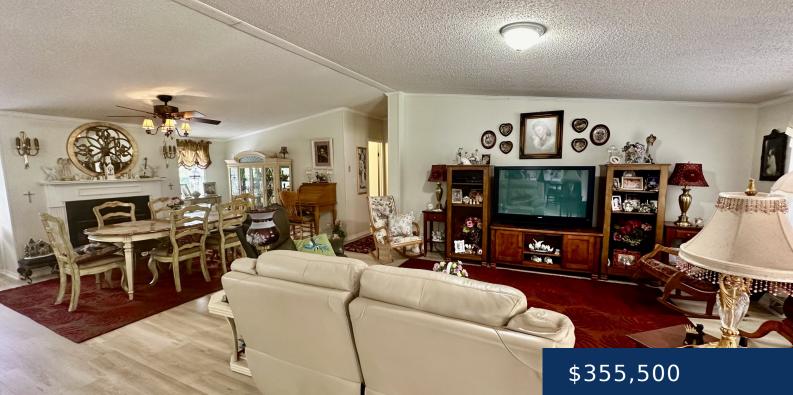

## 1954 BRYANT RD, COLUMBIA, TN, US, 38401

https://thecottagerealty.com

Price is being reduced even more! Come see this beautifully maintained home in a rural setting with easy access to I-65, Columbia and Lewisburg. Large open floor plan. Metal roof (2017). Water proof wood grain laminate flooring installed in kitchen, hallway, dining, & living room in Feb. 2021. All kitchen appliances remain. Storage building (Brown) [...]

## **Building Details**

ArchitecturalStyle: Ranch NewConstructionYN: No Basement: Crawl Space Roof: Metal ParkingTotal: 1 Heating: Central Exterior material: Vinyl Siding Parking: Detached

## **Amenities & Features**

| Waterfront available: No                    | GarageYN: No                                   |
|---------------------------------------------|------------------------------------------------|
| AttachedGarageYN: No                        | FireplaceYN: Yes                               |
| PoolPrivateYN: No                           | Cooling: Central Air                           |
| Utilities: Water Available                  | Amenities: Dishwasher, Microwave, Refrigerator |
| Features: High Speed Internet, Wood Burning |                                                |