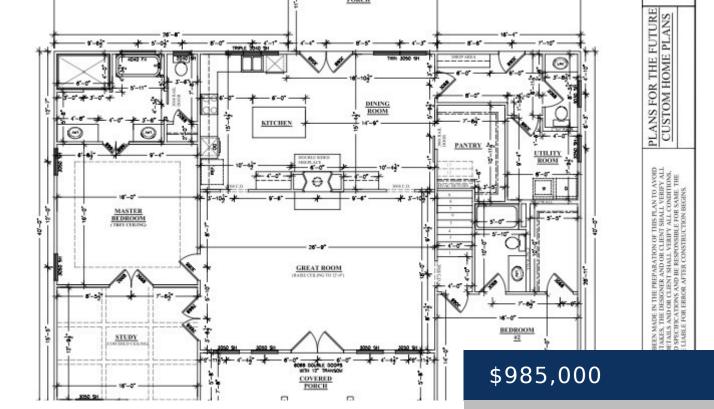

## **Rooms**

| Room type   | Dimensions |
|-------------|------------|
| Bedroom 1   | 16x16      |
| Bedroom 2   | 16x12      |
| Bedroom 3   | 15x12      |
| Bonus Room  | 27x15      |
| Dining Room | 16x10      |
| Kitchen     | 16x15      |
| Living Room | 27x18      |