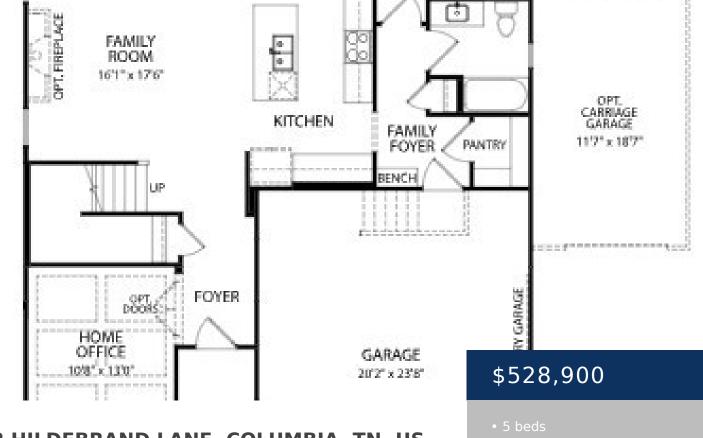

## **1922 HILDEBRAND LANE, COLUMBIA, TN, US, 38401**

https://thecottagerealty.com

This listing is for a TO BE BUILT home- Welcome to the Paisley in Bear Creek Overlook. The Paisley has two large levels of living space, highlighted by an open living area of a family room, dining area and kitchen with an island and walk-in pantry. This design gives you the opportunity to extend your [...]

- 3 baths
- Residential
- Single Family Residence
- Active
- 2684 sq ft

Rooms

| Room type   | Dimensions |
|-------------|------------|
| Bedroom 1   | 14x16      |
| Bedroom 2   | 11x11      |
| Bedroom 3   | 11x11      |
| Bedroom 4   | 11x12      |
| Bonus Room  | 11x15      |
| Dining Room | 11x8       |
| Living Room | 16×18      |