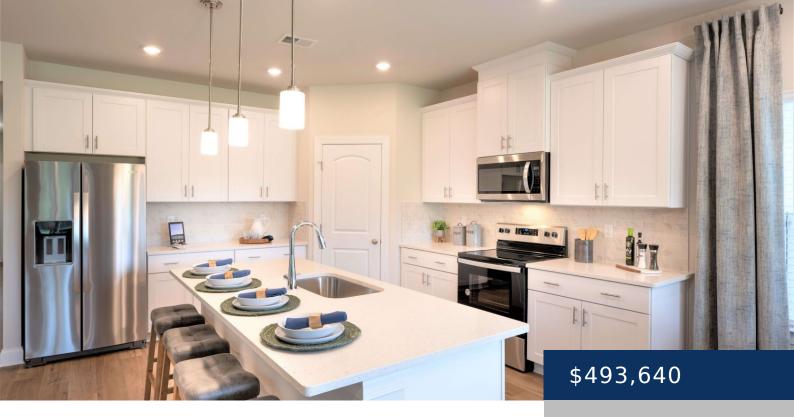

## 1909 MAHALA DR, HERMITAGE, TN, US, 37076

https://thecottagerealty.com

Brand new, energy-efficient home available by Jan 2025! Purpose the flex space into the media room you've always wanted. A walk-in pantry and large kitchen island make it easy to feed a group. Linen cabinets with milky white quartz countertops, tan tone EVP, flooring with tweed carpet in our Divine package. New model now open. [...]

## **Rooms**

| Room type   | Dimensions |
|-------------|------------|
| Bedroom 1   | 14x15      |
| Bedroom 2   | 10x11      |
| Bedroom 3   | 11x11      |
| Bedroom 4   | 13x11      |
| Dining Room | 10x10      |
| Kitchen     | 20x10      |
| Living Room | 14x20      |