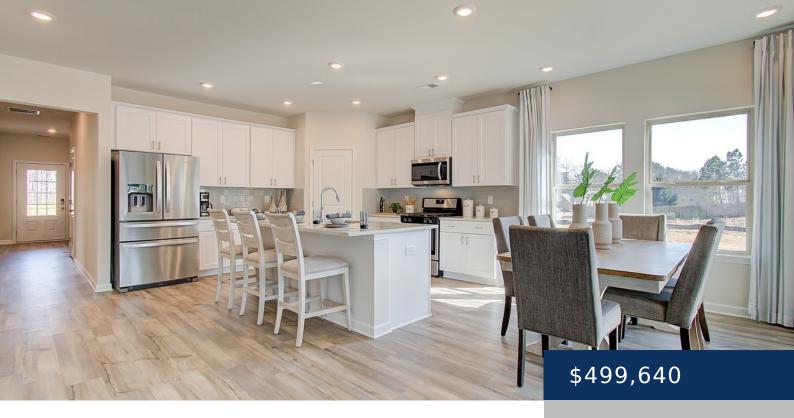

## 1901 MAHALA DR, HERMITAGE, TN, US, 37076

https://thecottagerealty.com

Brand new, energy-efficient home available by Dec 2024! Create an office or rec room in the upstairs bonus room. The kitchen is the heart of the open-concept living space. Linen cabinets with milky white quartz countertops, tan tone EVP, flooring with tweed carpet in our Divine package. New model now open. Crestview - Legacy Series [...]

## **Rooms**

|             | Room type | Dime  | ensions |
|-------------|-----------|-------|---------|
| Bedroom 1   |           | 13x15 |         |
| Bedroom 2   |           | 10x11 |         |
| Bedroom 3   |           | 11x11 |         |
| Bedroom 4   |           | 11x11 |         |
| Bonus Room  |           | 15x15 |         |
| Dining Room |           | 10x10 |         |
| Kitchen     |           | 10x10 |         |
| Living Room |           | 14×19 |         |