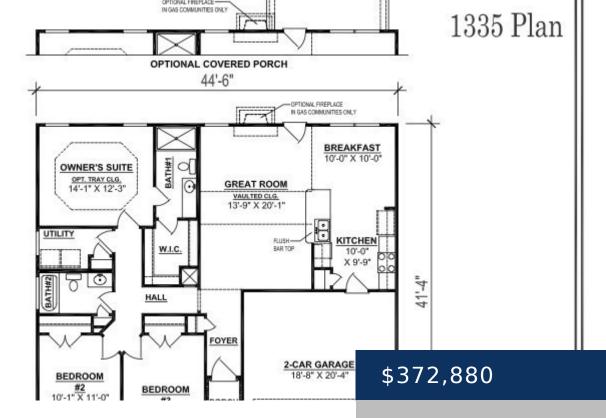

## 184 STREAMFLOW DRIVE, ASHLAND CITY, TN, US, 37015

https://thecottagerealty.com

Plan (1335-GHI) Stunning one story brand new home that includes granite kitchen countertops, staggered height cabinetry, durable LVP flooring throughout the foyer, great room, kitchen and dining area. It has 3 bedrooms and 2 full baths and a laundry room. This home has a covered back porch that has ceiling fan, cable and outlet for [...]