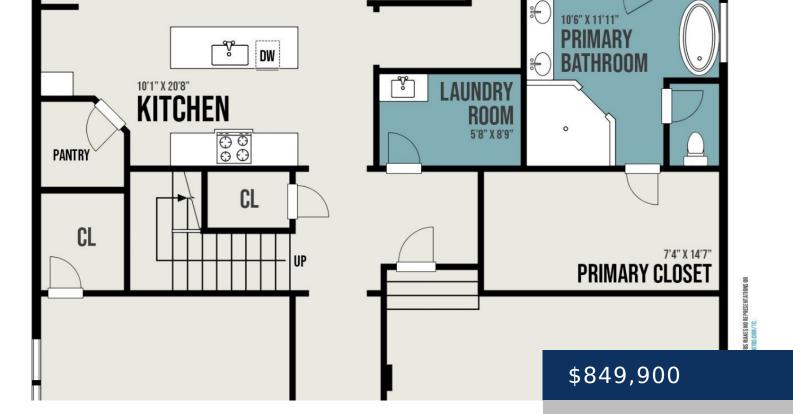

## **Rooms**

| R           | loom type |       | Dimensions |
|-------------|-----------|-------|------------|
| Bedroom 1   |           | 15x14 |            |
| Bedroom 2   |           | 15x11 |            |
| Bedroom 3   |           | 12x11 |            |
| Bedroom 4   |           | 15x13 |            |
| Bonus Room  |           | 21x16 |            |
| Kitchen     |           | 13x28 |            |
| Living Room |           | 16×18 |            |