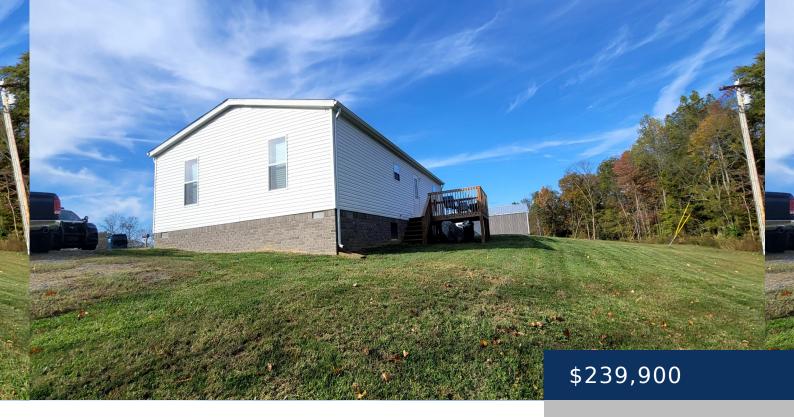

## 1812 WIXTOWN RD, WESTMORELAND, TN, US, 37186

https://thecottagerealty.com

LOOKING FOR SWEET COUNTRY SETTING BUT YET CLOSE TO METRO AREAS, This 2023 yr built FLEETWOOD MFT HOME on Foundation should meet all the boxes your looking for. Sitting pretty on 2.23 SURVEYED ACRES, Relaxing back deck overlooking mother nature wooded land that has wet weather branch, and old WELL HOUSE on the property. STEP [...]

## **Building Details**

NewConstructionYN: No

**Basement:** Crawl Space

Roof: Shingle

**Heating:** Central

**Exterior material:** Vinyl Siding