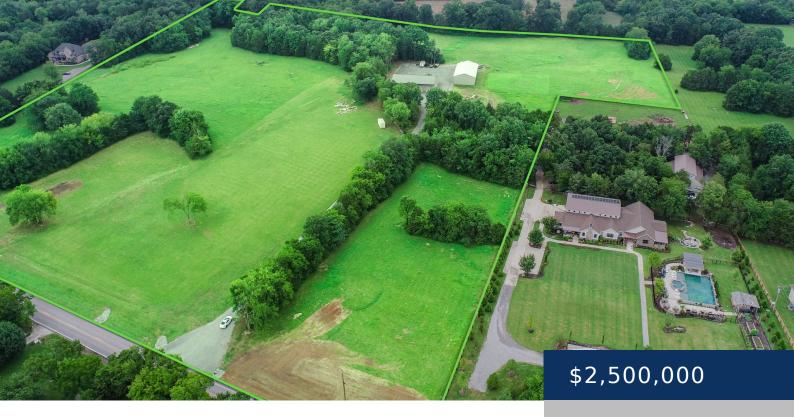

## 17460 CENTRAL PIKE, LEBANON, TN, US, 37090

https://thecottagerealty.com

This beautiful level mostly open property will make for a Awesome Estate! Surrounded by Beautiful Executive style homes! Bring your horses!! Property features a 40x80 Barndominium with about 1,800 sq ft of living space. The down stairs is set up for business. a 40x80 equipment shed. A four bedroom septic, water lines, and driveway/road already [...]