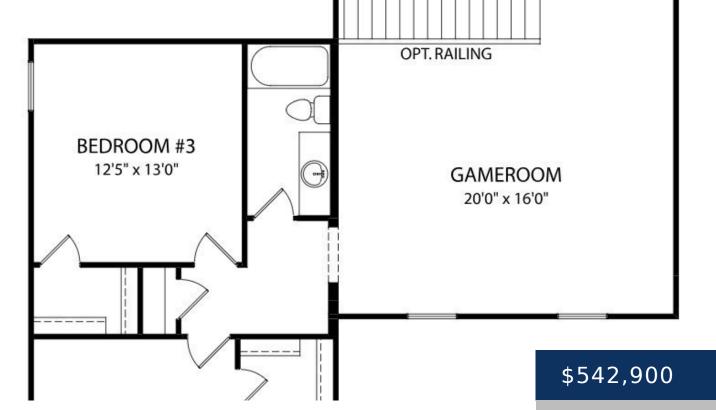

## Rooms

|             | Room type | Dimensions |
|-------------|-----------|------------|
| Bedroom 1   |           | 16x13      |
| Bedroom 2   |           | 12x12      |
| Bedroom 3   |           | 12x13      |
| Bedroom 4   |           | 12x13      |
| Bonus Room  |           | 20x16      |
| Dining Room |           | 15x10      |
| Kitchen     |           | 11x15      |
| Living Room |           | 16x19      |