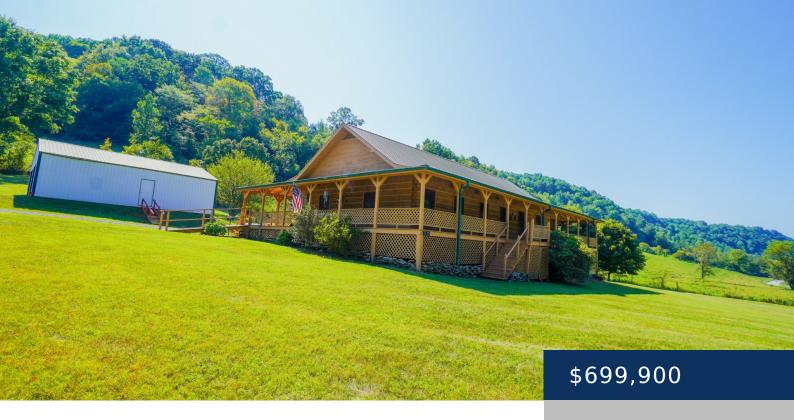

## 1675 CHIGGER HOLLOW RD, PLEASANT SHADE, TN, US, 37145

https://thecottagerealty.com

Escape to your own private retreat in the hills of Tennessee! Motivated Seller. \$50,000 price drop. This stunning log home, crafted by a reputable local builder, offers the perfect blend of rustic charm and modern comfort. With three bedrooms and three baths, including a full walkout basement with its own kitchen and bathroom, home provides [...]

## **Building Details**

ArchitecturalStyle: Log ParkingTotal: 13

NewConstructionYN: No Heating: Central

Basement: Apartment Exterior material: Log

**Roof:** Metal **Parking:** Circular Driveway, Detached, Driveway, Gravel