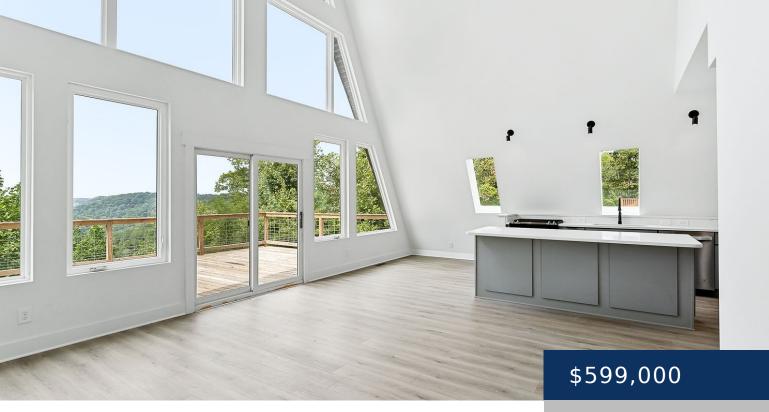

## 1643 COCONUT RIDGE RD, SMITHVILLE, TN, US, 37166

https://thecottagerealty.com

Did you know the A in A-frame stands for awesome? This modern black A-frame cabin near Center Hill Lake in Smithville TN, offers a picturesque retreat with stunning views of rolling hills and breathtaking sunsets that can be enjoyed from the spacious back deck. Inside, the cabin is thoughtfully designed across multiple levels for both [...]

## Rooms

| Room type   | Dimensions |
|-------------|------------|
| Bedroom 1   | 13x16      |
| Bedroom 2   | 9x12       |
| Bedroom 3   | 14x14      |
| Bonus Room  | 23x28      |
| Kitchen     | 16x20      |
| Living Room | 13x16      |

## **Building Details**

ArchitecturalStyle: A-FrameParkingTotal: 1NewConstructionYN: YesHeating: Central

Basement: Finished Exterior material: Wood Siding

Roof: Metal Parking: Basement, Gravel

## **Amenities & Features**

Waterfront available: No GarageYN: Yes
AttachedGarageYN: Yes FireplaceYN: No

PoolPrivateYN: No Cooling: Central Air

**Utilities:** Water Available **Amenities:** Dishwasher, Microwave,

Refrigerator

Features: High Ceilings, Primary Bedroom Main Floor