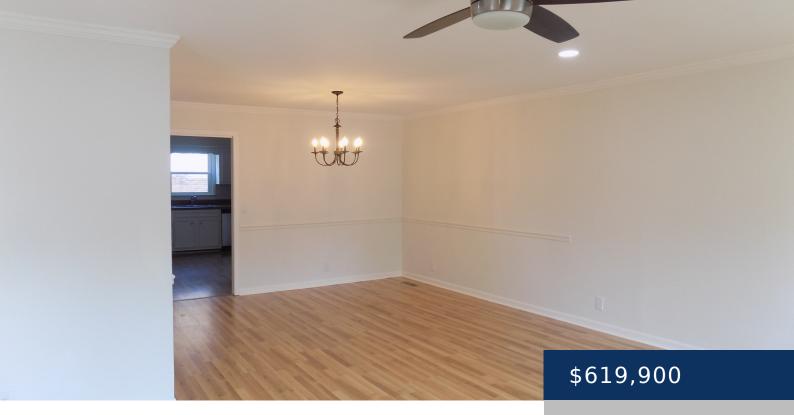

## Rooms

Room type

Kitchen

Amenities: Dishwasher, Disposal,

Microwave, Refrigerator

Features: Ceiling Fan(s), Storage, Walk-In Closet(s)