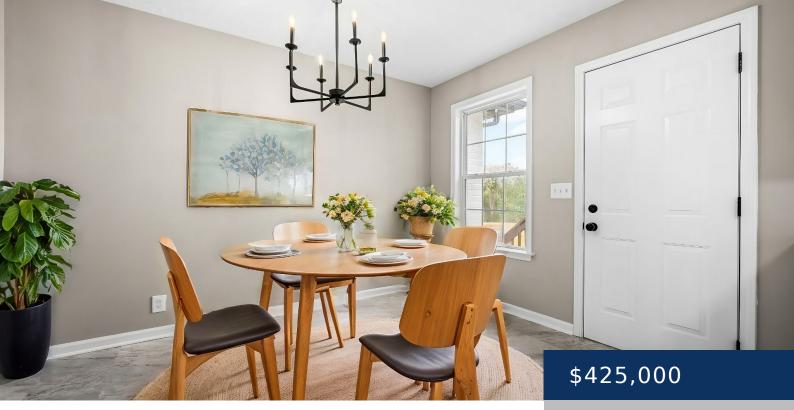

## **Rooms**

| Room type   | Dimensions |
|-------------|------------|
| Bonus Room  | 19x16      |
| Dining Room | 11x8       |
| Kitchen     | 11x10      |
| Living Room | 16x12      |