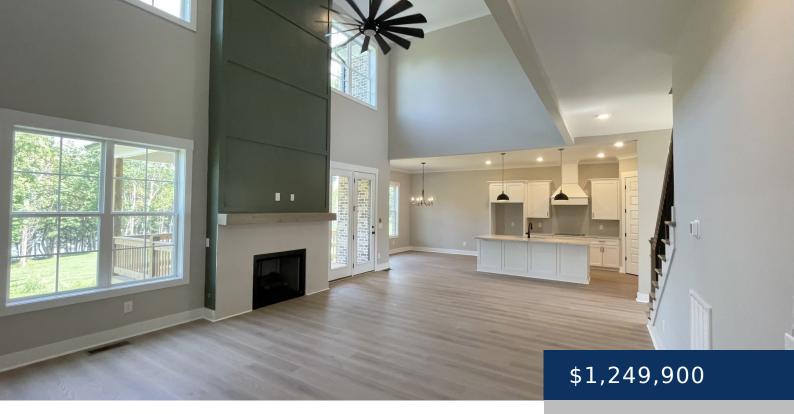

## 160 WATERMILL LN LOT 27, LEBANON, TN, US, 37087

https://thecottagerealty.com

WHAT A SHOW STOPPER!!! This house has it all!! Make this home yours today! Enjoy your coffee from the privacy of your covered deck! Take a walk down to the lake in your own back yard! The finishes on home are amazing!!! From the accent colored walls, to the elegant gourmet kitchen with upgraded appliances! [...]

## **Amenities & Features**

Waterfront available: No GarageYN: Yes
AttachedGarageYN: No FireplaceYN: Yes
PoolPrivateYN: No Cooling: Electric

**ExteriorFeatures:** Dock, Garage Door Opener **Utilities:** Electricity Available, Water Available

**Amenities:** Dishwasher, Disposal, Microwave **Features:** Ceiling Fan(s), Gas, High Ceilings,

Pantry, Storage, Walk-In Closet(s)