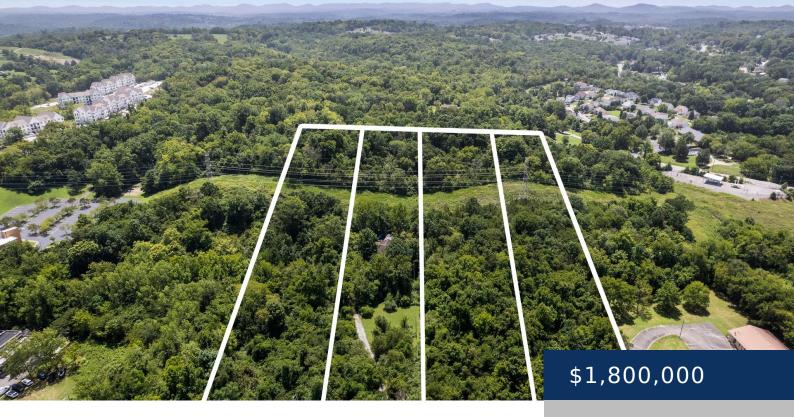

## 1580 BELL RD, NASHVILLE, TN, US, 37211

https://thecottagerealty.com

Location !!!Long Road Frontage -Acreage Totaling Approx. 10 .6 +,-, AC, A Tract Of Land This Size, Close To Downtown is RARE!! The 10.6 Approx Ac is comprised of APPROX- 4- 2.5 Ac Tracts Actual Address is 1580-1600 Bell Rd. W/ 1584 Is where the Dwelling is located- High Traffic Count, Sits between 1-65 & [...]