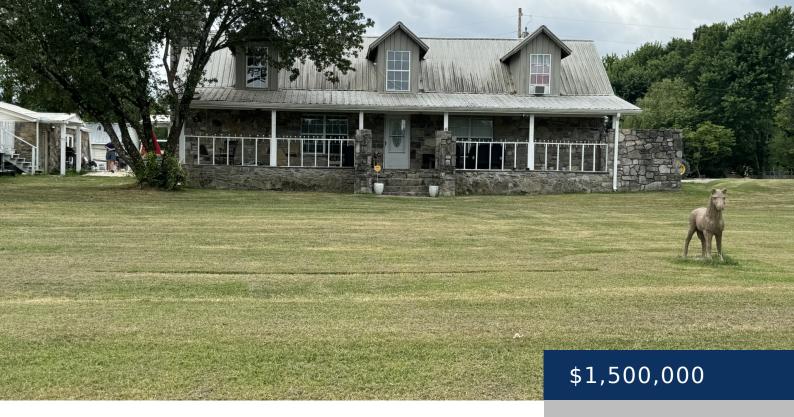

## 153 ARROWHEAD DR, SMITHVILLE, TN, US, 37166

https://thecottagerealty.com

This is a one of a kind true Stone house. It is beautiful inside and out .Spacious large open rooms features a Huge Recreation Room with a giant gorgeous stone fireplace . Pool table Theater seats , Dart Boards and a magnificent spiral stair case leading to a large loft bedroom . Very nice large [...]

## **Building Details**

**ArchitecturalStyle:** Cottage

Heating: Natural Gas

Exterior material: Stone

**NewConstructionYN: No** 

**Basement:** Crawl Space

**Roof:** Metal