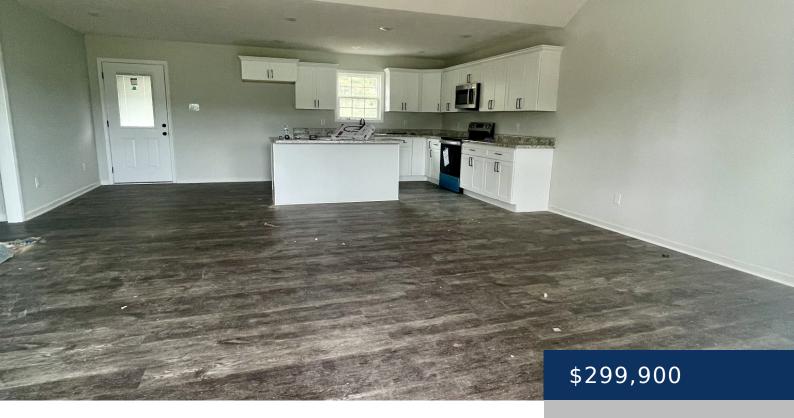

## 1514 ELLIE CLAIRE WAY, LEWISBURG, TN, US, 37091

https://thecottagerealty.com

Brand new construction, nice country setting on large lot, open split floor plan, 3 BD/2BA, spacious utility room, lots of cabinets and counter space, large island, vaulted ceiling in great room, trey ceiling in primary with walk in closet, large covered back porch, NO HOA, desirable location, short commute to I-65!

## **Rooms**

| Room type   | Dimensions |
|-------------|------------|
| Bedroom 1   | 12x15      |
| Bedroom 2   | 12x10      |
| Bedroom 3   | 12x10      |
| Dining Room | 11x9       |
| Kitchen     | 10x12      |
| Living Room | 21x15      |

## **Amenities & Features**

Waterfront available: No GarageYN: No

AttachedGarageYN: No FireplaceYN: No

PoolPrivateYN: No Cooling: Central Air

**Utilities:** Water Available **Features:** Kitchen Island