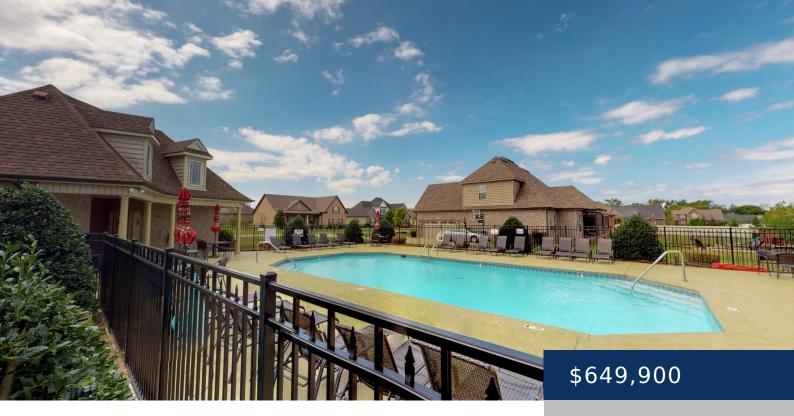

## 1513 ADDI JO CT, CHRISTIANA, TN, US, 37037

https://thecottagerealty.com

Builder offering opportunity for Buyers to customize this home as construction progresses | Lot borders an open field; no homes can built in field | Typical features include: Built-in Wall Oven, Microwave & Cooktop, Quartz Counters atop Craftsman-style Kitchen/Baths, Under-Cabinet LED Lighting, tile backsplash | Hardwood floors | Lewis Downs features a gorgeous neighborhood pool, [...]