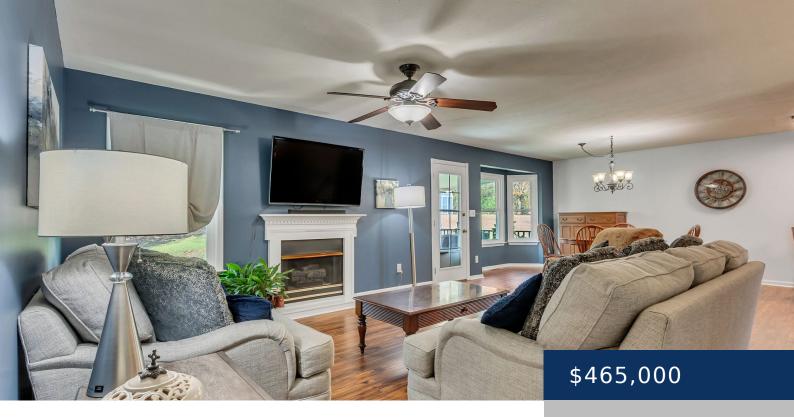

## **Rooms**

| Room type   | Dimensions |
|-------------|------------|
| Bedroom 1   | 14x13      |
| Bedroom 2   | 13x10      |
| Bedroom 3   | 12x10      |
| Bonus Room  | 25x15      |
| Dining Room | 14x10      |
| Kitchen     | 11x11      |
| Living Room | 16x14      |

**Utilities:** Electricity Available, Water

Available

**Features:** Air Filter, Ceiling Fan(s), Family Room, Gas, Kitchen Island, Open Floorplan