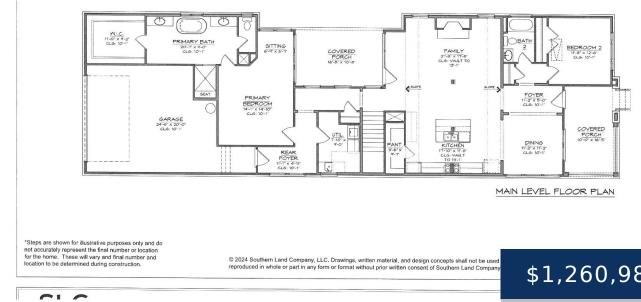

## 1491 TOWNSEND BLVD, FRANKLIN, TN, US, 37064

https://thecottagerealty.com

SLC Home in 55+ Community facing a beautiful, landscaped park, 2 car garage; Mostly one level living; 2 outdoor covered living spaces; Primary Suite on the 1st floor; Guest suite on first floor, Spacious open design with Kitchen open to the Great Room and vaulted ceilings; 2nd floor features a bonus/bedroom w/1 full bath; Bosch [...]

## Rooms

|             | Room type | Dimensions |  |
|-------------|-----------|------------|--|
| Bedroom 1   |           | 14x14      |  |
| Bedroom 2   |           | 11x12      |  |
| Bedroom 3   |           | 16x16      |  |
| Bonus Room  |           | 16x16      |  |
| Dining Room |           | 11x11      |  |
| Kitchen     |           | 17x11      |  |
| Living Room |           | 21x17      |  |