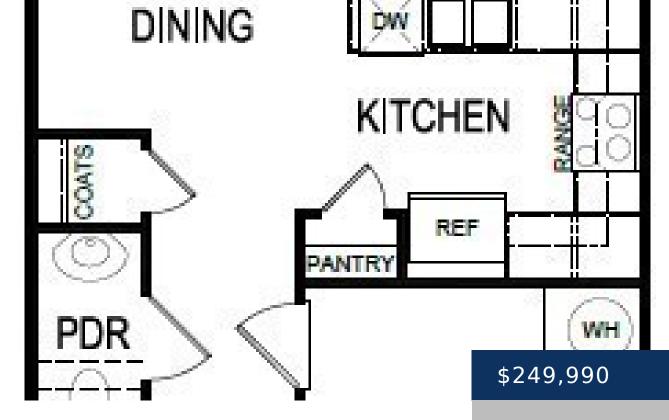

## Rooms

| Room type | Dimensions |
|-----------|------------|
| Bedroom 1 | 11x16      |
| Bedroom 2 | 9x11       |
| Bedroom 3 | 9x11       |
| Kitchen   |            |