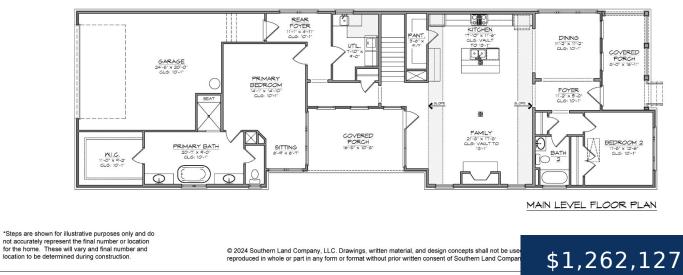

## 1473 TOWNSEND BLVD, FRANKLIN, TN, US, 37064

https://thecottagerealty.com

SLC Home in 55+ Community facing a beautiful landscaped park, 2 car garage; Primary Suite on the 1st floor; Guest suite on first floor, Spacious open design with Kitchen open to the Great Room and vaulted ceilings; 2nd floor features a bonus/bedroom w/1 full bath. SELECTIONS PREVIEW LISTED IN PHOTOS

## Rooms

|             | Room type |       | Dimensions |
|-------------|-----------|-------|------------|
| Bedroom 1   |           | 14x14 |            |
| Bedroom 2   |           | 11x12 |            |
| Bedroom 3   |           | 16x16 |            |
| Bonus Room  |           | 16x16 |            |
| Dining Room |           | 11x11 |            |
| Kitchen     |           | 17x11 |            |
| Living Room |           | 21x17 |            |