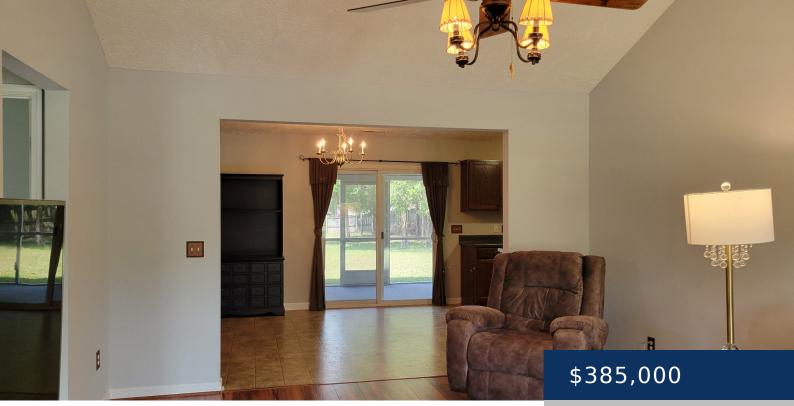

## 1467 WOODSIDE DR, LEBANON, TN, US, 37087

https://thecottagerealty.com

This beautifully maintained one level cottage home with no steps features open living spaces with soaring ceilings, hardwood flooring, new tile walk-in shower with grab bar and private screened patio. Large, level, fenced in back yard. Located across from the pool and clubhouse.

## Rooms

| Room type   | Dimensions |
|-------------|------------|
| Bedroom 1   | 13x12      |
| Bedroom 2   | 10x10      |
| Bedroom 3   | 10x10      |
| Kitchen     | 24x12      |
| Living Room | 17x13      |