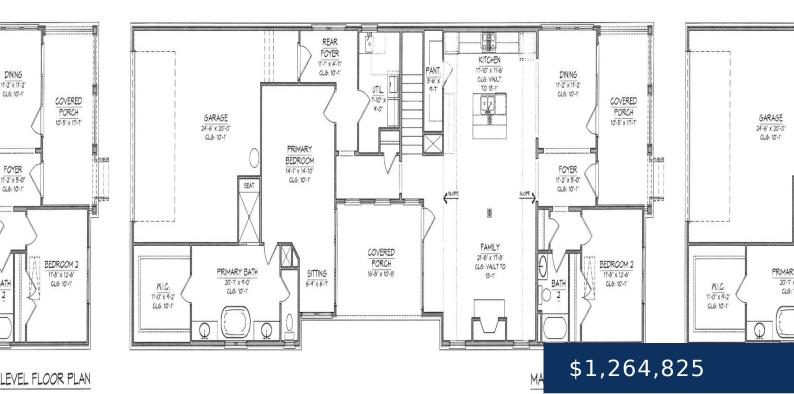

## 1467 TOWNSEND BLVD, FRANKLIN, TN, US, 37064

https://thecottagerealty.com

SLC Home in 55+ Community facing a beautiful landscaped park, 2 car garage; Primary Suite on the 1st floor; Guest suite on first floor, Spacious open design with Kitchen open to the Great Room and vaulted ceilings; 2nd floor features a bonus/bedroom w/1 full bath. SELECTIONS PREVIEW LISTED IN PHOTOS

## Rooms

- 3 heds
- 3 haths
- Residentia
- Single Family Residence
- Active
- 2537 sq ft

| Room type   | Dimensions |
|-------------|------------|
| Bedroom 1   | 14×14      |
| Bedroom 2   | 11x12      |
| Bedroom 3   | 16x16      |
| Bonus Room  | 16x16      |
| Dining Room | 11x11      |
| Kitchen     | 17x11      |
| Living Room | 21x17      |