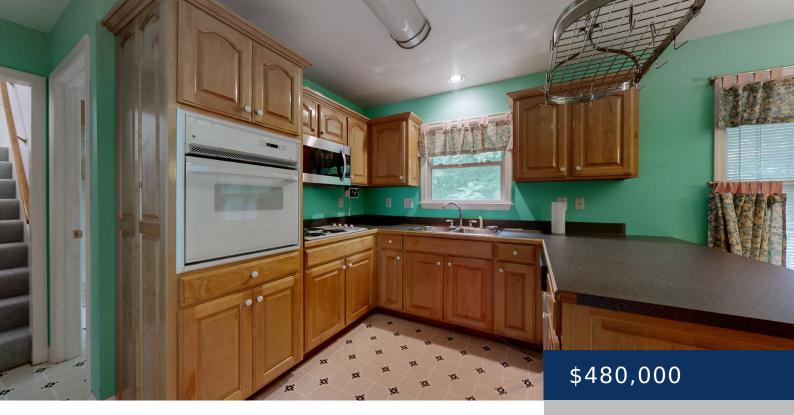

## 1460 DIVIDING RIDGE RD, GOODLETTSVILLE, TN, US, 37072

https://thecottagerealty.com

Investors and Renovators dream! Nestled on a spacious acre + lot with beautiful mature trees, All-brick home offers nearly 2,600 square feet of living space and a full unfinished basement, ready for your personal touch. The home needs updated flooring and paint, but the bones are solid, and the possibilities are endless! The basement can [...]

## Rooms

|             | Room type |       | Dimensions |
|-------------|-----------|-------|------------|
| Bedroom 1   |           | 18x17 |            |
| Bedroom 2   |           | 13x11 |            |
| Bedroom 3   |           | 11x11 |            |
| Bonus Room  |           | 21x19 |            |
| Den         |           | 21x15 |            |
| Dining Room |           | 13x14 |            |
| Kitchen     |           | 17x11 |            |