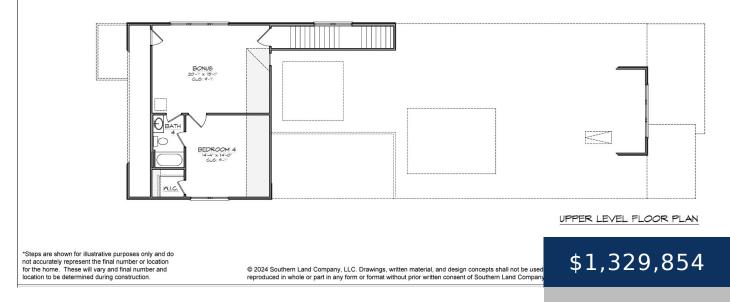

## Rooms

|             | Room type |       | Dimensions |
|-------------|-----------|-------|------------|
| Bedroom 1   |           | 14x18 |            |
| Bedroom 2   |           | 12x12 |            |
| Bedroom 3   |           | 12x11 |            |
| Bedroom 4   |           | 14x14 |            |
| Bonus Room  |           | 20x15 |            |
| Dining Room |           | 11x17 |            |
| Kitchen     |           | 19x12 |            |
| Living Room |           | 17x19 |            |