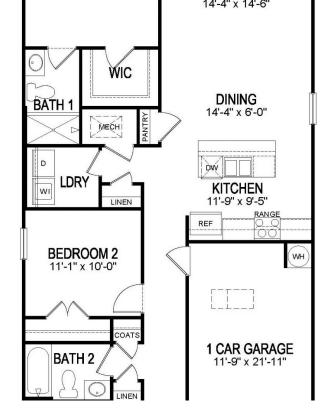

# 1426 PRESCOTT LANE, LEWISBURG, TN, US, 37091

https://thecottagerealty.com

Grand Opening!! Ask about our incentives!! Welcome to the Devon Plan, a stunning open-concept home nestled on a wooded lot in the Saddle Trace community. This thoughtfully designed residence features quartz countertops that elevate the kitchen and living spaces, creating a perfect backdrop for entertaining and everyday living. Conveniently located just 6 miles from I-65, [...]

### **Rooms**

| Room type   | Dimensions |
|-------------|------------|
| Bedroom 1   | 12x11      |
| Bedroom 2   | 11x10      |
| Bedroom 3   | 11x10      |
| Dining Room | 14x6       |
| Kitchen     | 11x9       |
| Living Room | 14x14      |