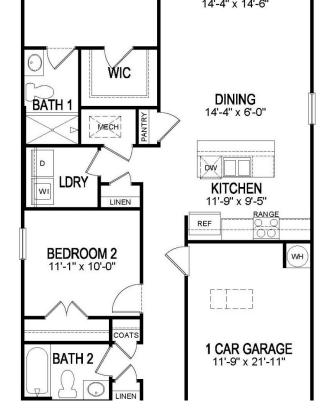

#### **Rooms**

| Room type   | Dimensions |
|-------------|------------|
| Bedroom 1   | 12x11      |
| Bedroom 2   | 11x10      |
| Bedroom 3   | 11x10      |
| Dining Room | 14x6       |
| Kitchen     | 11x9       |
| Living Room | 14x14      |

Features: Entry Foyer, Open Floorplan, Pantry, Primary Bedroom Main Floor, Smart Thermostat GarageYN: Yes

Cooling: Central Air, Electric

**ExteriorFeatures:** Smart Lock(s)

Amenities: Dishwasher, Disposal,