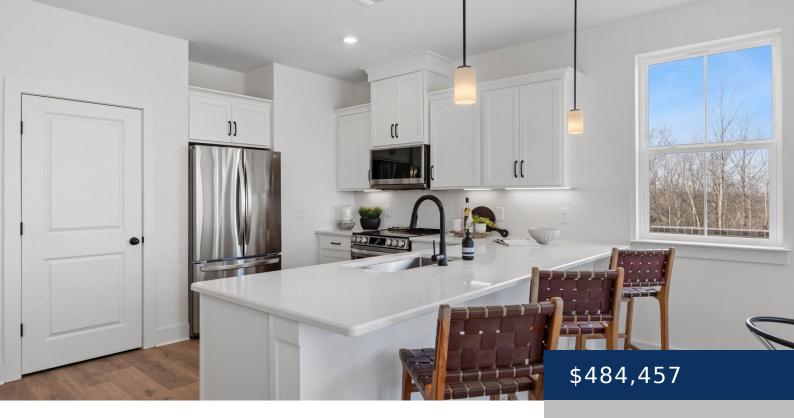

## **Rooms**

| Room type   | Dimensions |
|-------------|------------|
| Bedroom 1   | 16x14      |
| Bedroom 2   | 14x10      |
| Bedroom 3   | 13x10      |
| Dining Room | 11x10      |
| Kitchen     | 10×10      |
| Living Room | 21x14      |