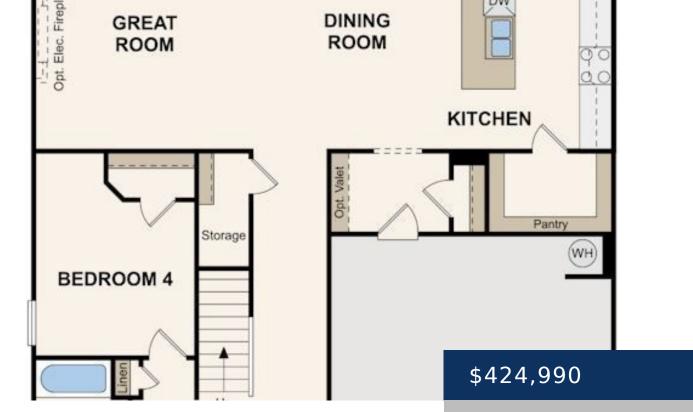

## **Rooms**

| Room type   | Dimensions |
|-------------|------------|
| Bedroom 1   | 15×14      |
| Bedroom 2   | 14x11      |
| Bedroom 3   | 13x12      |
| Bedroom 4   | 14x11      |
| Dining Room | 10x15      |
| Kitchen     | 12x13      |
| Living Room | 16x16      |