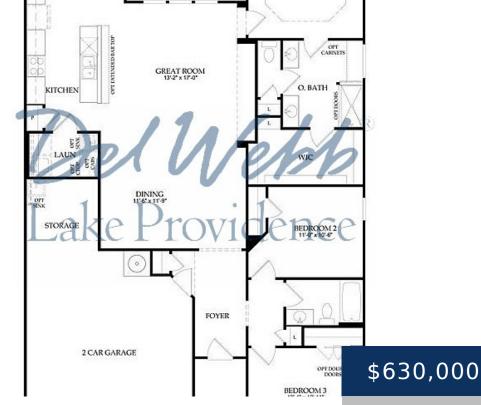

## **Rooms**

| Room type   | Dimensions |
|-------------|------------|
| Bedroom 1   | 13x15      |
| Bedroom 2   | 10x13      |
| Bedroom 3   | 10×10      |
| Dining Room |            |
| Kitchen     | 22x11      |
| Living Room | 29x14      |