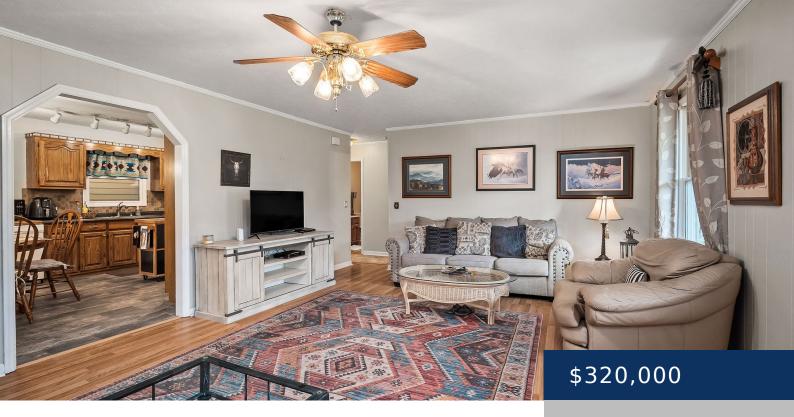

## **Rooms**

| Room type   | Dimensions |
|-------------|------------|
| Bedroom 1   | 15x14      |
| Bedroom 2   | 14x14      |
| Bedroom 3   | 14x14      |
| Kitchen     | 14x17      |
| Living Room | 22x16      |

Features: Ceiling Fan(s), Primary Bedroom Main Floor, Storage