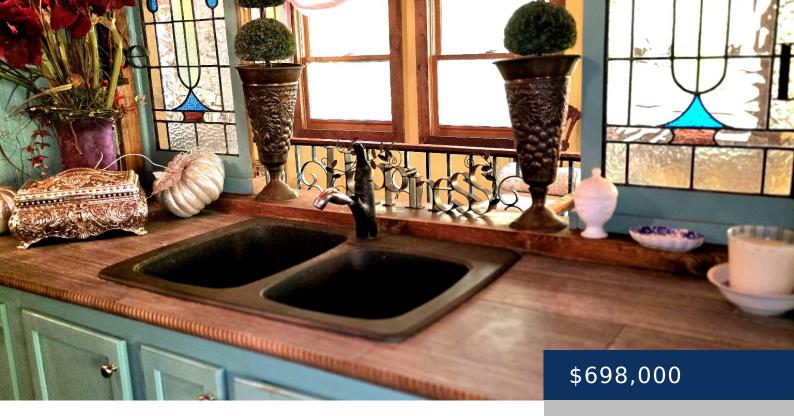

## **Rooms**

| Room type   | Dimensions |
|-------------|------------|
| Bedroom 1   | 10x12      |
| Bedroom 2   | 12x10      |
| Bedroom 3   | 12x10      |
| Bedroom 4   | 14x18      |
| Dining Room | 12x16      |
| Kitchen     | 10x16      |
| Living Room | 18x18      |

Amenities: Dishwasher Features: High Speed Internet, Wood Burning