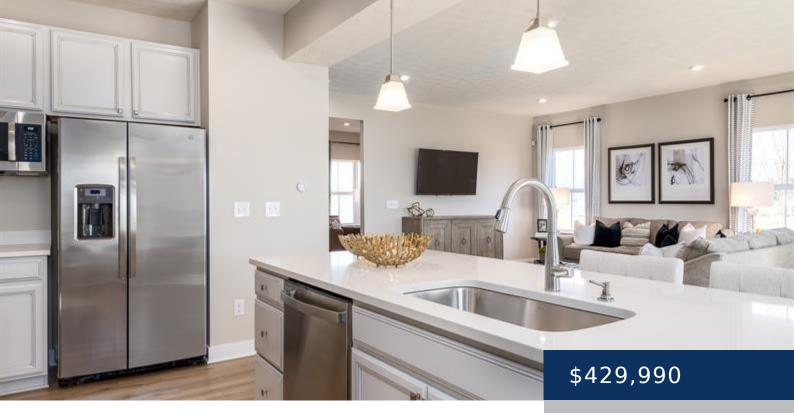

## 1226 BAY MEADOWS WAY, PLEASANT VIEW, TN, US, 37146

https://thecottagerealty.com

Hudson floor plan: Brand new community Derby Meadows in Pleasant View, TN! A scenic community with spacious floorplans, upgraded finishes, and community amenities; dog park and pool – all just 2 miles from I-24 & nestled between Nashville & Clarksville. Beautiful community, flat lots, a product lineup that offers single-level living, and larger two-story homes. [...]

## **Amenities & Features**

Waterfront available: No AttachedGarageYN: Yes

PoolPrivateYN: No

**ExteriorFeatures:** Garage Door Opener,

Irrigation System

Amenities: Dishwasher, Microwave, Stainless

Steel Appliance(s)