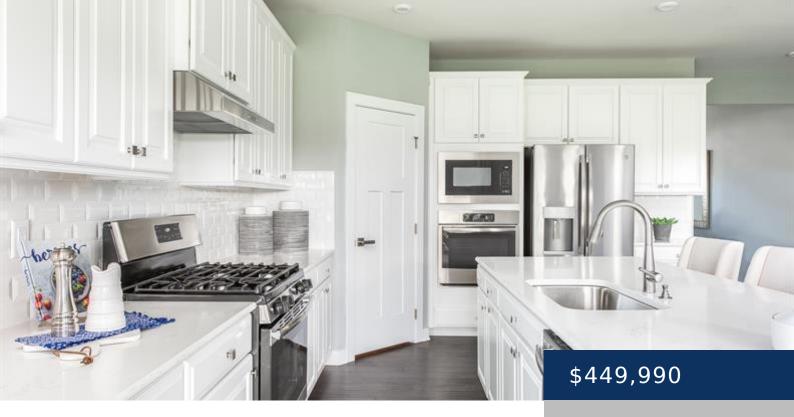

## **Amenities & Features**

Waterfront available: No AttachedGarageYN: Yes

PoolPrivateYN: No

**ExteriorFeatures:** Garage Door Opener,

Irrigation System

Amenities: Dishwasher, Microwave, Stainless

Steel Appliance(s)

**GarageYN:** Yes **FireplaceYN:** No

Cooling: Central Air, Electric

**Utilities:** Electricity Available, Water

Available

Features: Entry Foyer, Extra Closets, Open

Floorplan, Pantry, Smart Thermostat,

Storage, Walk-In Closet(s)