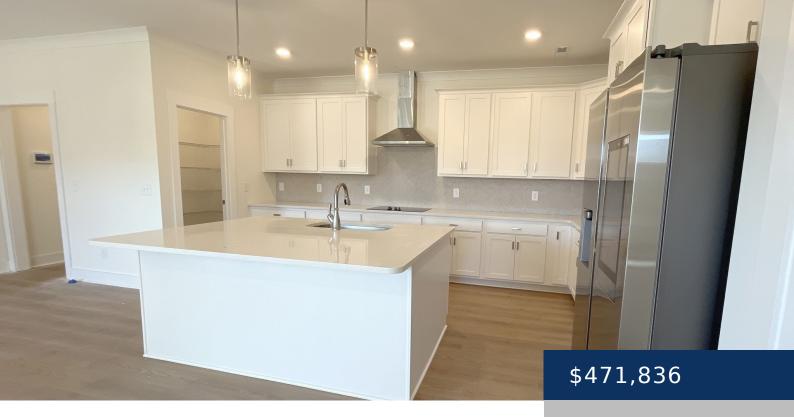

## **Rooms**

| Room type   | Dimensions |
|-------------|------------|
| Bedroom 1   | 15x14      |
| Bedroom 2   | 12x12      |
| Dining Room | 14x12      |
| Kitchen     | 17x11      |
| Living Room | 17x13      |