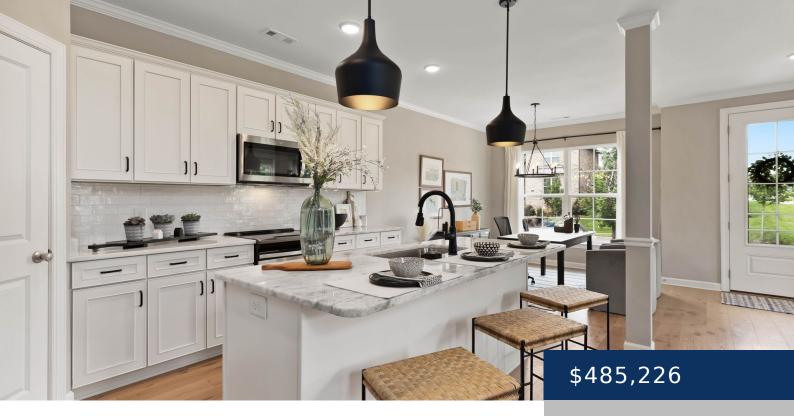

## **Rooms**

| Room type   | Dimensions |
|-------------|------------|
| Bedroom 1   | 14x13      |
| Bedroom 2   | 14x10      |
| Bedroom 3   | 15x12      |
| Bonus Room  | 14x12      |
| Dining Room | 12x10      |
| Kitchen     | 14x10      |
| Living Room | 20x15      |