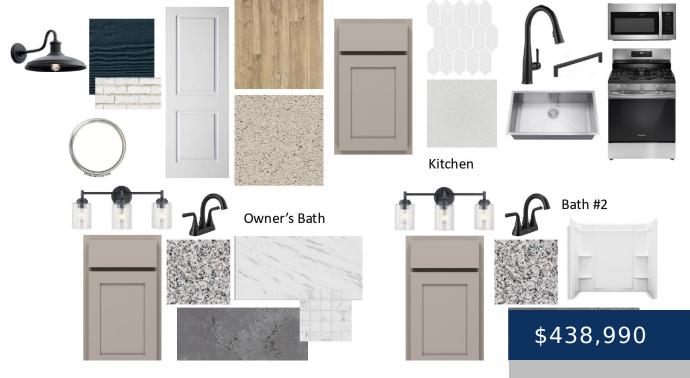

# 1188 LINN COVE CT, GALLATIN, TN, US, 37066

https://thecottagerealty.com

Our popular Cavalier 1 level model plan situated on a great lot with greenspace in the rear of the home. Spacious 36" upper stone gray cabinets, quartz countertops, gas range and loads of natural sunlight make this kitchen the center of attention in this entertainers home. 9' ceilings throughout with 10' in family room, Super [...]