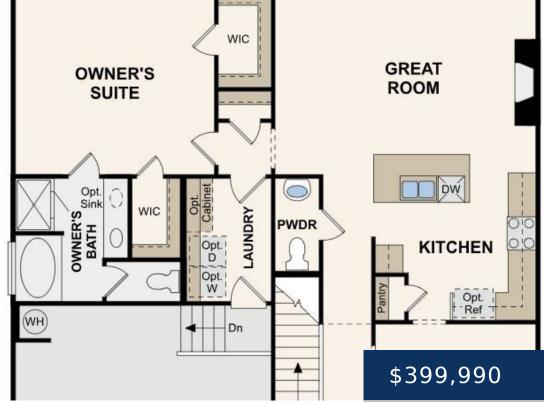

# 118 JOSS RD, ASHLAND CITY, TN, US, 37015

https://thecottagerealty.com

This home is almost complete! This home is offering a 3% (\$12k) lender credit with preferred lender inspire home loans! Morgan's Place by Century Communities is a new community in Ashland City located just 30 minutes from Downtown Nashville or Clarksville with convenient I-24 access. Enjoy the peaceful small town feel that the Ashland City [...]

#### Rooms

|             | Room type |       | Dimensions |
|-------------|-----------|-------|------------|
| Bedroom 2   |           | 15x12 |            |
| Bedroom 3   |           | 15x15 |            |
| Bedroom 4   |           | 14x12 |            |
| Bedroom 1   |           | 15x14 |            |
| Bonus Room  |           | 19x14 |            |
| Dining Room |           | 12x14 |            |
| Kitchen     |           | 12x14 |            |
| Living Room |           | 19x14 |            |