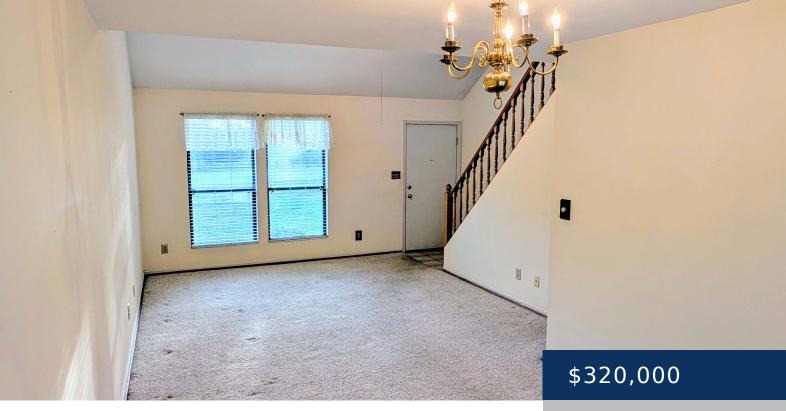

## 118 CASTLEWOOD LN, LEBANON, TN, US, 37087

https://thecottagerealty.com

The listing is for a 2 bedroom/2 bath condominium in Deer Park Condominiums, a 55+ community. The listing features a loft and large landing area on the second floor, a 2 car garage, and a large fenced patio.

## — Rooms

- 2 haths
- Residential
- Loft
- Active
- 1556 sq ft

|             | Room type | Dimensions |  |
|-------------|-----------|------------|--|
| Bedroom 1   |           | 16x14      |  |
| Bedroom 2   |           | 12x12      |  |
| Bonus Room  |           | 11x11      |  |
| Den         |           | 15x13      |  |
| Dining Room |           | 12x10      |  |
| Kitchen     |           | 10x8       |  |
| Living Room |           | 14x12      |  |