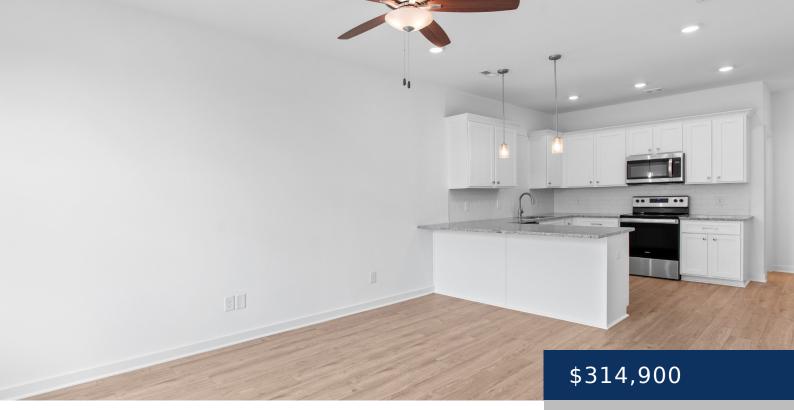

## **Rooms**

| Room type   | Dimensions |
|-------------|------------|
| Bedroom 1   | 13x13      |
| Bedroom 2   | 13x11      |
| Bedroom 3   | 11×10      |
| Kitchen     | 12x11      |
| Living Room | 15x12      |

**Features:** Ceiling Fan(s)