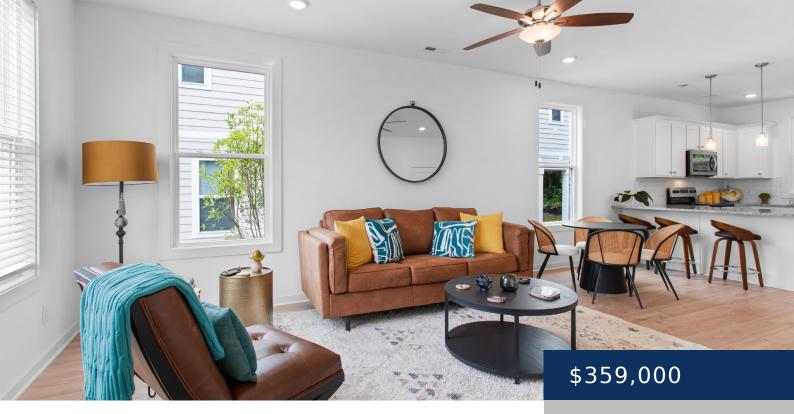

## Rooms

| Room type   | Dimensions |
|-------------|------------|
| Bedroom 1   | 12x15      |
| Bedroom 2   | 12x15      |
| Bedroom 3   | 13x15      |
| Kitchen     | 12x11      |
| Living Room | 12x22      |

**Features:** Ceiling Fan(s)