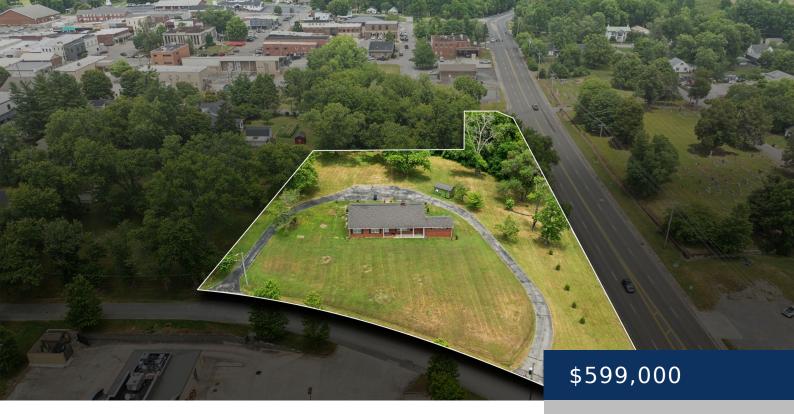

## 114 CALHOUN ST, SMITHVILLE, TN, US, 37166

https://thecottagerealty.com

Home and large lot in the heart of Smithville that has so much potential. Home needs love but can be a great property and home for the right family. Close to retail and restaurants near the corner of Hwy 70 E (E Broad) and Hwy 56(Congress in the heart of Smithville. Approx 900 ft of [...]