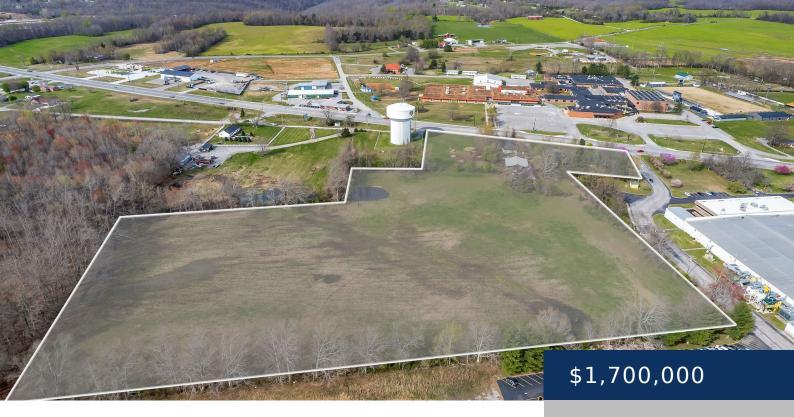

## 1131 W BROAD ST, SMITHVILLE, TN, US, 37166

https://thecottagerealty.com

Prime Location with high visibility traffic flow. Spanning across 13.30+/- acres, this expansive plot of land is situated along a bustling 5-lane highway, the property benefits from its prominent position & offers unlimited potential for possible commercial usage. With no restrictions in place, buyers have the freedom to explore a multitude of possibilities for this [...]